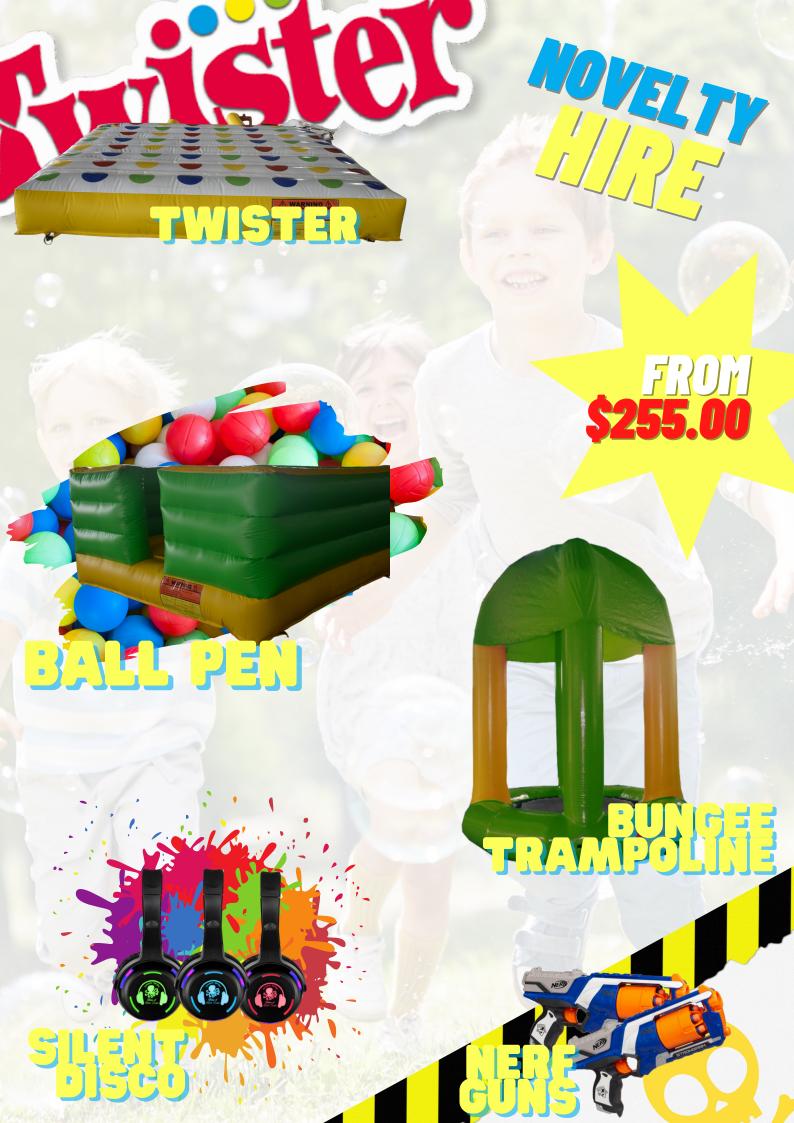

### INFLATABLES \$255.00

THEMED CASTLE THEMED COMBO CASTLE SPORTS SHOOTOUT

SPORTS DARTS

INFLATABLE TWISTER

INFLATABLE BALL PEN

**BUNGEE TRAMPOLINE** 

SOCCER BILLIARDS

**AXE THROWING** 