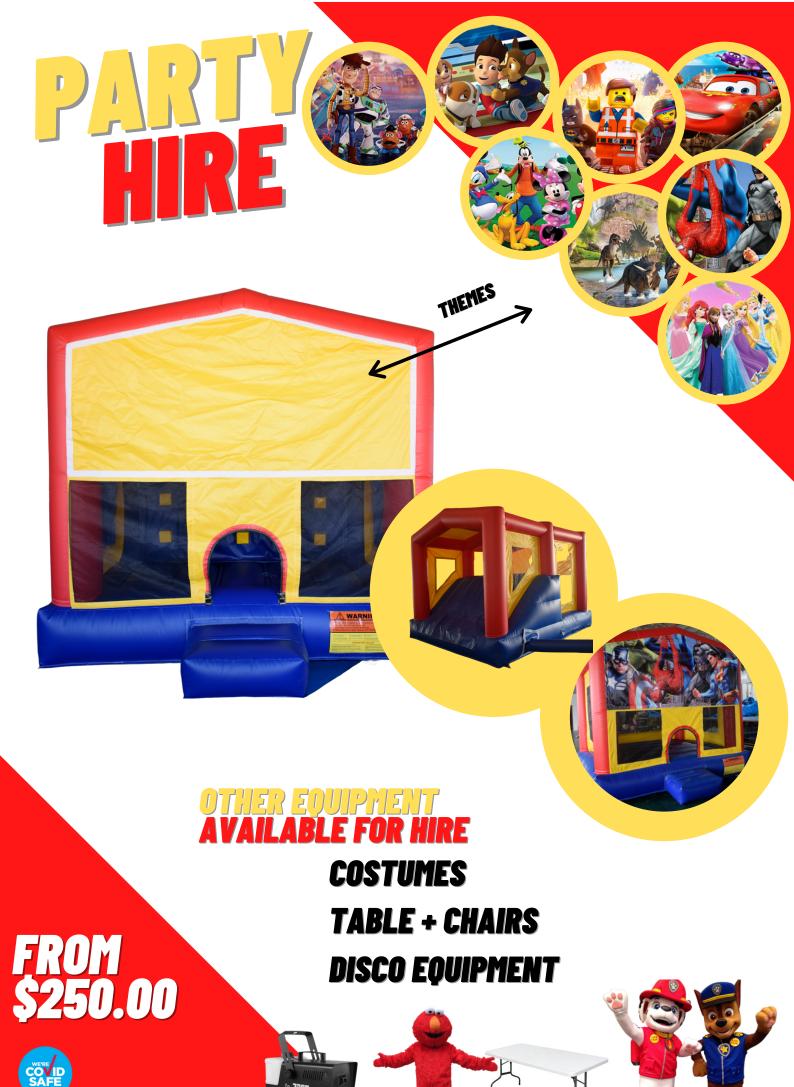

### INFLATABLES \$255.00

THEMED CASTLE THEMED COMBO CASTLE SPORTS SHOOTOUT

SPORTS DARTS

INFLATABLE TWISTER

INFLATABLE BALL PEN

**BUNGEE TRAMPOLINE** 

SOCCER BILLIARDS

**AXE THROWING** 